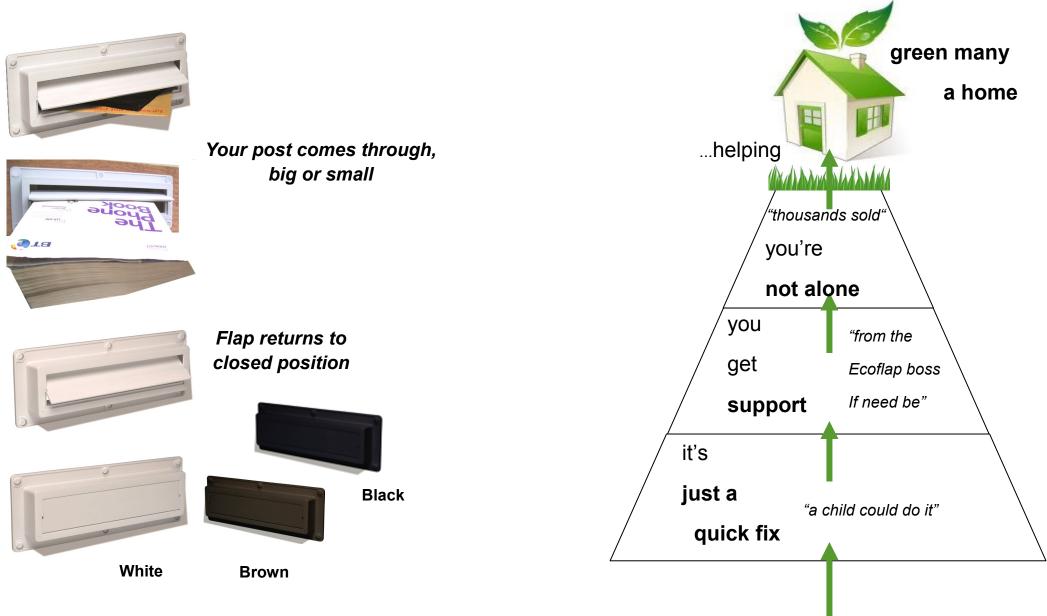

## Save Energy & Money

Then Ecoflap will help you sort these. NO brushes, NO springs to trap post, damage mail (or fingers) and automatically opens to those A4 plus thick deliveries

## **Prepare your Letter Box for the Winter!**

Simple to Fit on the INSIDE of your Letter Box with Immediate Benefit

Free Fitting Service if Required. Thinking of you!